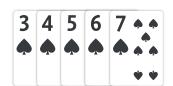

## Poker hands

| D   |     | ו בו | l   | L |
|-----|-----|------|-----|---|
| Roy | /al | l TI | 115 | n |
|     | y u |      | 45  |   |

A royal flush is an ace high straight flush.

Straight flush

A straight flush is a five-card straight, all in the same suit.