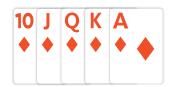

## Poker hands

| D   |     | ו בו | l   | L |
|-----|-----|------|-----|---|
| Roy | /al | l TI | 115 | n |
|     | y u |      | 45  |   |

A royal flush is an ace high straight flush.

Straight flush

A straight flush is a five-card straight, all in the same suit.