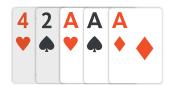

Four of a kind

Four of a kind, or quads, are four cards of equal value.

Full house

A full house contains a set (3) of cards of one value and a pair of another value.

Flush

A flush is any five cards, all of the same suit.