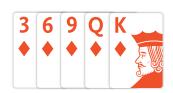

## Poker hands

| D   |     | ו בו | l   | L |
|-----|-----|------|-----|---|
| Roy | /al | l TI | 115 | n |
|     | y u |      | 45  |   |

A royal flush is an ace high straight flush.

Straight flush

A straight flush is a five-card straight, all in the same suit.