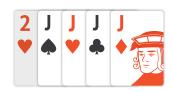

Four of a kind

Four of a kind, or quads, are four cards of equal value.

Full house

A full house contains a set (3) of cards of one value and a pair of another value.

Flush

A flush is any five cards, all of the same suit.