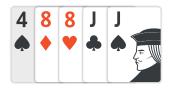

Straight

Five cards of sequential value. Every possible straight will contain either a 5 or a 10.

Three of a kind

Three cards of the same rank.

Two pair

This is two cards of one value and another two cards of another value.