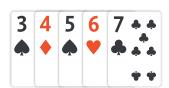

Straight

Five cards of sequential value. Every possible straight will contain either a 5 or a 10.

Three of a kind

Three cards of the same rank.

Two pair

This is two cards of one value and another two cards of another value.