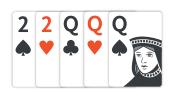

Four of a kind

Four of a kind, or quads, are four cards of equal value.

Full house

A full house contains a set (3) of cards of one value and a pair of another value.

Flush

A flush is any five cards, all of the same suit.